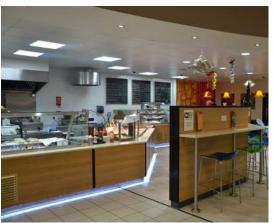

## Kafe Q, Ballinderry

Appointed by Centra Quinn Ballinderry; Contract Services Design Studio carried out a complete site survey and provided various design layouts, interior design schemes, graphic design work and furniture proposals for the New Kafe Q restaurant in Ballinderry.

Interior Design & Finish Detailing Colour schemes & Bespoke Wallpaper Graphic Design & Artwork Furniture Supply & Installation Flooring Design & Installation Feature Lighting Project Management

The outcome provides a modern vibrant cafe / restaurant space for sit down breakfasts, lunches and dinners or a coffee meeting.