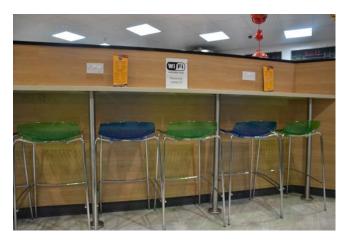

## Kafe Q, Ballinderry

Appointed by Centra Quinn Ballinderry; Contract Services Design Studio carried out a complete site survey and provided various design layouts, interior design schemes, graphic design work and furniture proposals for the New Kafe Q restaurant in Ballinderry.

Interior Design & Finish Detailing Colour schemes & Bespoke Wallpaper Graphic Design & Artwork Furniture Supply & Installation Flooring Design & Installation Feature Lighting Project Management

The outcome provides a modern vibrant cafe / restaurant space for sit down breakfasts, lunches and dinners or a coffee meeting.