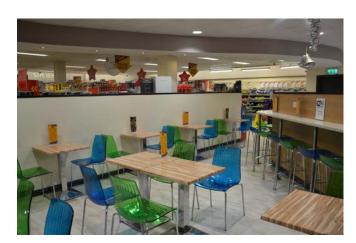

## Kafe Q, Ballinderry

Appointed by Centra Quinn Ballinderry; Contract Services Design Studio carried out a complete site survey and provided various design layouts, interior design schemes, graphic design work and furniture proposals for the New Kafe Q restaurant in Ballinderry.

Interior Design & Finish Detailing Colour schemes & Bespoke Wallpaper Graphic Design & Artwork Furniture Supply & Installation Flooring Design & Installation Feature Lighting Project Management

The outcome provides a modern vibrant cafe / restaurant space for sit down breakfasts, lunches and dinners or a coffee meeting.