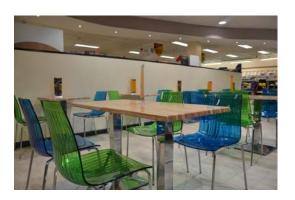

## Kafe Q, Ballinderry

Appointed by Centra Quinn Ballinderry; Contract Services Design Studio carried out a complete site survey and provided various design layouts, interior design schemes, graphic design work and furniture proposals for the New Kafe Q restaurant in Ballinderry.

Interior Design & Finish Detailing Colour schemes & Bespoke Wallpaper Graphic Design & Artwork Furniture Supply & Installation Flooring Design & Installation Feature Lighting Project Management

The outcome provides a modern vibrant cafe / restaurant space for sit down breakfasts, lunches and dinners or a coffee meeting.