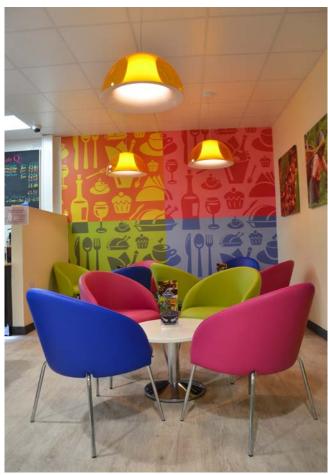

## Kafe Q, Ballinderry

Appointed by Centra Quinn Ballinderry; Contract Services Design Studio carried out a complete site survey and provided various design layouts, interior design schemes, graphic design work and furniture proposals for the New Kafe Q restaurant in Ballinderry.

Interior Design & Finish Detailing Colour schemes & Bespoke Wallpaper Graphic Design & Artwork Furniture Supply & Installation Flooring Design & Installation Feature Lighting Project Management

The outcome provides a modern vibrant cafe / restaurant space for sit down breakfasts, lunches and dinners or a coffee meeting.