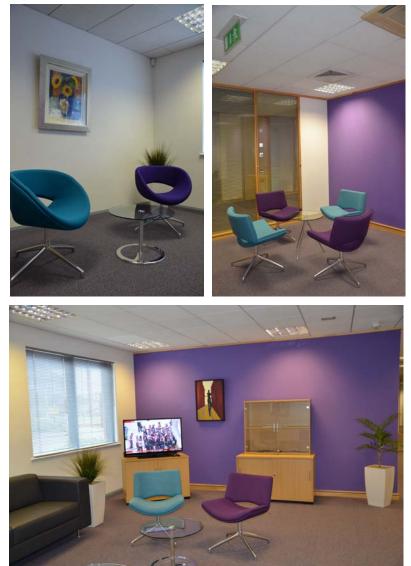

## Glenmayne Ltd, Belfast.

Appointed by Glenmayne Ltd; Contract Services Design Studio provided a turn-key design and refurbishment of the Ground floor offices at Cromac Quay Gasworks, Belfast to a tight program.

We were appointed to carry out the complete design and fit-out of Glenmayne's Ground floor to provide new spacious private offices, reception lounge area, workgroup offices, meeting facilities and breakout areas services included:

The result provides a fresh office space with great use of natural light, offering bright spacious offices and good facilities for staff and clients.