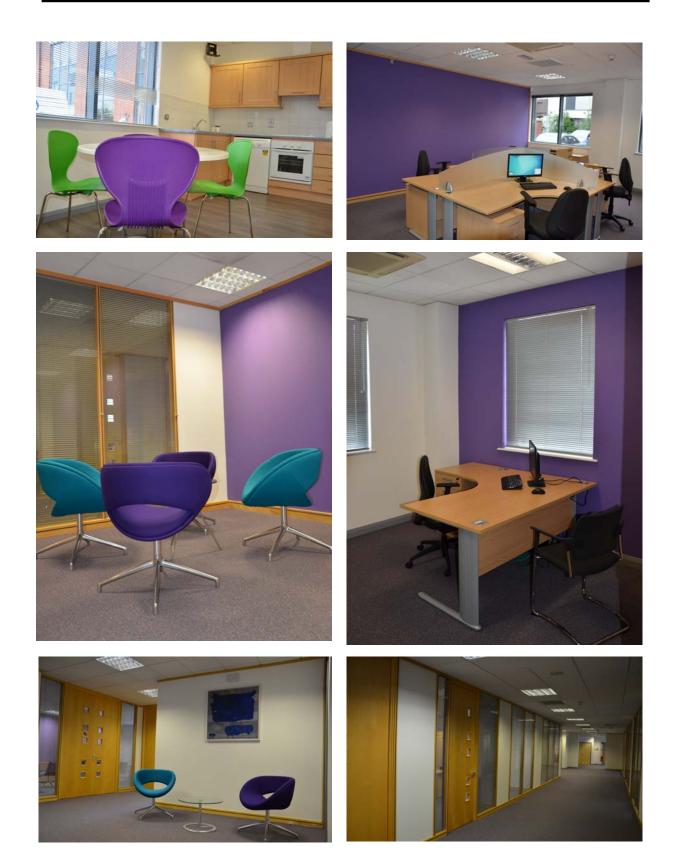

## Glenmayne Ltd, Belfast.

Appointed by Glenmayne Ltd; Contract Services Design Studio provided a turn-key design and refurbishment of the Ground floor offices at Cromac Quay Gasworks, Belfast to a tight program.

We were appointed to carry out the complete design and fit-out of Glenmayne's Ground floor to provide new spacious private offices, reception lounge area, workgroup offices, meeting facilities and breakout areas services included:

The result provides a fresh office space with great use of natural light, offering bright spacious offices and good facilities for staff and clients.